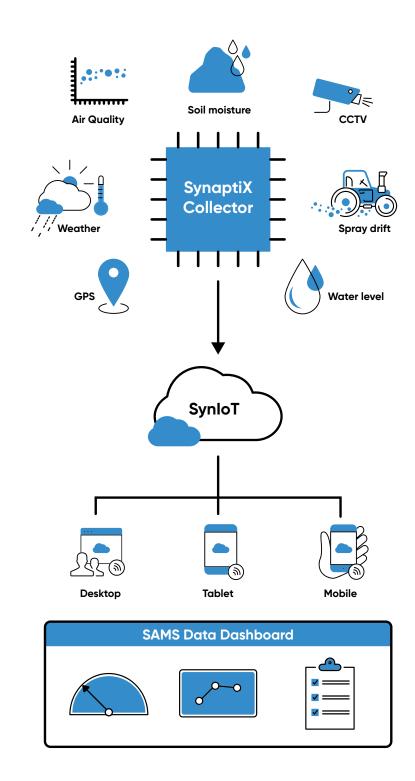

## SynaptiX Collector IIoT in action

Built to withstand the harsh Australian environment, the ruggedised design of the SynaptiX Collector will deliver long-term value for your monitoring and data needs.

Whether it is level or moisture monitoring to manage water use or weather monitoring to manage spray drift risk, the SynaptiX IIoT suite provides the solution.

The complete monitoring solution consists of the Collector, a wide array of sensors, SynloT cloud and the SAMS dashboard. Get the complete picture of your business from wherever you browse the internet, phone, tablet or PC.