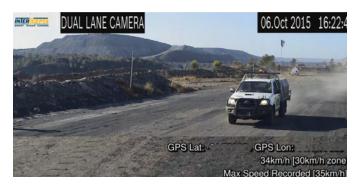

### **Key Features:**

- → Continuous and Autonomous Operation: Intercepta operates 24/7 with a solar power design. This feature allows for flexible deployment in remote or off-grid locations, ensuring uninterrupted operation.
- → Large LED Message Board: Intercepta includes a prominent LED message board that displays real-time information to drivers.
- → Real-Time Monitoring and Infringement Reporting: Intercepta provides immediate alerts when a speeding event occurs. These alerts are sent to designated email addresses and include video footage, speed data, location and time of the incident.
- → Automated Summary Reporting: The system generates automated summary reports that compile data over specified periods. These reports provide insights into traffic patterns, compliance rates, and other key metrics, helping HSE Managers to monitor and improve safety protocols effectively.

Operating with a mobile communication trailer, Intercepta encompasses a suite of technologies which monitor and record traffic as well as individual vehicle data.

A member of Emergent Group

+61 2 4924 5460