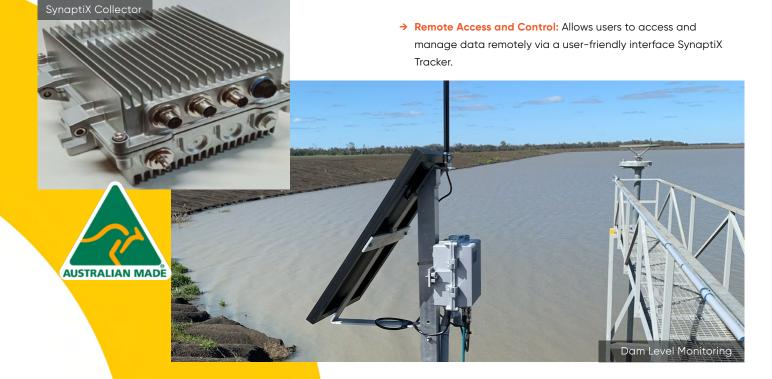

# Synapti Industrial IoT

**SynaptiX**® is a versatile IoT platform designed for industrial, and agricultural applications. It offers a comprehensive data acquisition and telemetry solution, and integrates with various sensing devices to monitor and control remote and distributed systems. Supported by the SynaptiX Cloud service, it provides real-time data and digital intelligence to help users manage their operations efficiently and maintain regulatory compliance.

### **Key Features:**

- → Seamless Integration: Integrates with a wide range of sensing devices to monitor various environmental and operational parameters, using the SynaptiX Collector.
- → Real-Time Monitoring: Provides continuous data collection and real-time monitoring through the SynaptiX Cloud service.
- → Customisable Solutions: Tailored to meet specific needs in industrial, mining, and agricultural applications.
- → Robust Connectivity: Utilises a variety of technologies for seamless connectivity through SynaptiX Connect.
- → Specialised Modules: Includes modules SynaptiX BVM for blast vibration monitoring and SynaptiX LID for floodplain harvesting measurement.