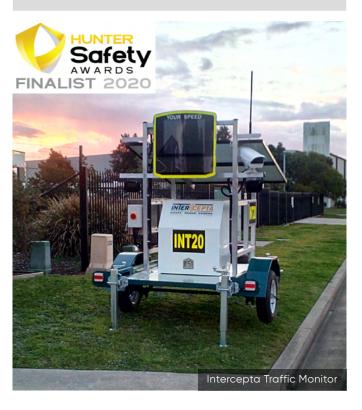

Change driver behaviour, improve road safety, reduce speeding and monitor traffic with Novecom's traffic monitoring solution **Intercepta**®. Powered by a smart video processor and capable of operating 24hrs, the Intercepta is a mobile speed camera and message board that monitors and records traffic infringements as well as individual vehicle data.

### **Key Features:**

- → Continuous and Autonomous Operation: Intercepta operates 24/7 with a solar power design. This feature allows for flexible deployment in remote or off-grid locations, ensuring uninterrupted operation.
- → Large LED Message Board: Intercepta includes a prominent LED message board that displays real-time information to drivers.
- → Real-Time Monitoring and Infringement Reporting: Intercepta provides immediate alerts when a speeding event occurs. These alerts are sent to designated email addresses and include video footage, speed data, location and time of the incident.
- → Automated Summary Reporting: The system generates automated summary reports that compile data over specified periods. These reports provide insights into traffic patterns, compliance rates, and other key metrics, helping HSE Managers to monitor and improve safety protocols effectively.

Operating with a mobile communication trailer, Intercepta encompasses a suite of technologies which monitor and record traffic as well as individual vehicle data.

A member of Emergent Group

+61 2 4924 5460