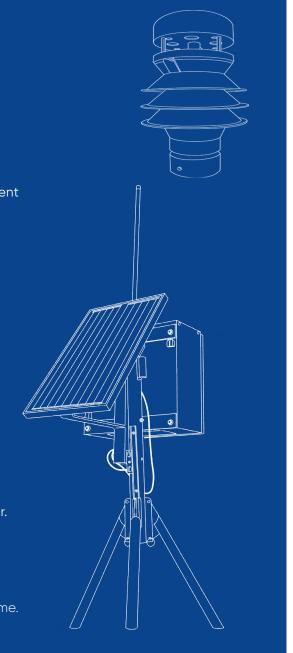

### **Noise Monitoring**

- Comprehensive noise assessment and classification.
- Compliance monitoring using Omni-Directional and Quattrosound Directional Noise Monitors.

### **Weather Monitoring**

- Automatic weather stations and rainfall monitoring stations.
- Providing real-time data to support operational decisions.