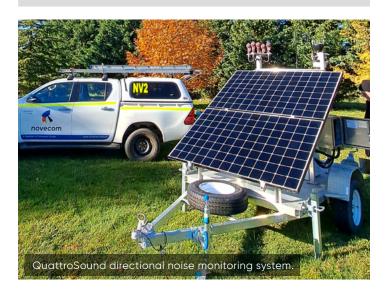

### **Noise Monitoring**

- Comprehensive noise assessment and classification.
- Compliance monitoring using Omni-Directional and Quattrosound Directional Noise Monitors.