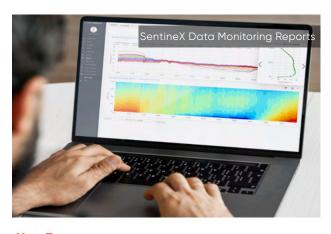

### remote data acquisition and reporting

**SentineX**® is an advanced Environmental Monitoring System offering continuous monitoring of environmental parameters such as air quality, noise levels, and weather conditions. With detailed data analysis and instant alerts for threshold breaches, curated by our expert team it is highly customisable to meet specific monitoring needs, allowing remote access and control via a web-based interface. It is ideal for industries demanding reliable and comprehensive environmental monitoring solutions.

### **Key Features:**

- → Real-Time Monitoring and Instant Alerts: Continuous 24/7 monitoring of environmental parameters such as air quality, noise levels, and weather conditions. Instant alerts and notifications when certain thresholds are exceeded.
- → Data Collection and Analysis: Comprehensive data collection with detailed analysis and reports to help users understand environmental impacts and current situations.
- → Comprehensive Support Solutions: Our dedicated team provides an extensive range of service and support options throughout the entire implementation and operational lifecycle. We ensure your environmental monitoring infrastructure operates at peak performance.
- Customisable Solutions: Tailored to meet your monitoring needs and requirements. Our solutions adapt to vaious environments, ensuring optimal performance and reliability.
- → Remote Access: Web-based interface for remote access and control of the system, allowing for real-time monitoring.